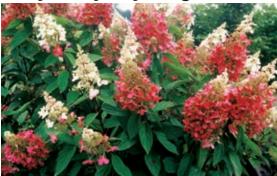

## *Hydrangea paniculata* 'DVPinky' **Pinky Winky™ hydrangea**

A very unique hardy hydrangea with massive two-toned, white and pink flowers in mid-summer. Strong upright red stems hold the large, 30-40 cm (12-16 in.) blooms up so you never get the drooping look like Pee Gee hydrangea. The flower heads continue to grow throughout the season and as the older flowers turn dark pink the new flowers continue to emerge white. The effect is stunning. A truly remarkable plant for the summer and autumn landscape. Hardy to zone 5. Photo courtesy www.provenwinners.com.