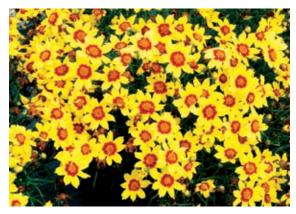

### Coreopsis 'Gold Nugget' 'Gold Nugget' tickseed

This amazing bloomer will produce over 200 warm gold flowers on a first year plant, each with a blazing red eye. It blooms continuously for three to four months. Flowers are 3.5 cm (1.5 in.) wide. 'Gold Nugget' has a superb mounding form that thrives in heat and humidity.