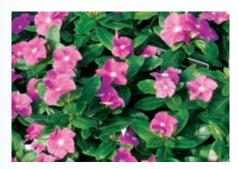

# **Shade/Woodland**

There are lots of great new options for low-light gardens, including plants with variegated leaves and non-traditional colours and textures. No longer are gardeners limited to using dark green leafy plants in the shade.

## Acanthus mollis Tasmanian Angel<sup>TM</sup> Variegated bear's breeches

The first variegated acanthus. Found in Tasmania, this gem offers striking, bold leaves with white margins and mottling. This plant forms a large clump of 90-120 cm (3-4 ft.) tall ornamental flower stalks of pink and cream in late summer. Tolerant of most soils, it thrives in deep, fertile, moist and welldrained conditions in full to partial shade.