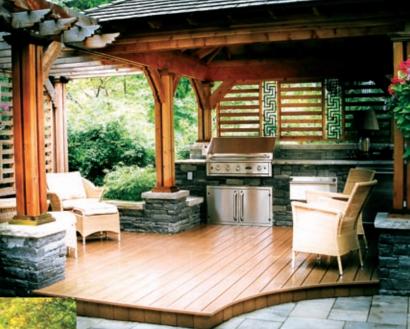

restful retreat

Dry-laid cut limestone gives a resort feeling to this poolside gathering area. Yards Unlimited Landscaping, Nepean

room to dream

Far from rustic, an outdoor living pavilion carries an Asian theme, reflecting the owners' penchant for travel. This project earned Landscape Ontario's Dunington-Grubb award, denoting the top-scoring entry for the season. (Additional photos appear on page 43.) International Landscaping, Hornby