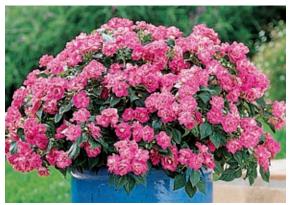

reating an arresting contrast in any location. Like the other colours in the series, Nonstop<sup>®</sup> Mocca 'Pink Shades' has huge 10 cm (4 in.) fully double flowers.

#### *Begonia tuberhybrida* Illumination® 'Scarlet' **Illumination**® **'Scarlet' tuberous begonia**



Bountiful scarlet flowers and a vigorous cascading habit create the illusion of a waterfall of fiery red flowers. The newest addition to the highly acclaimed series, Illumination<sup>®</sup> 'Scarlet', produces masses of 5-8 cm (2-3 in.) flowers at each leaf node, creating a vibrant, cascading effect. The cascading habit of the 'Illumination®' series is best suited for hanging baskets and large containers. Best in shade.

*Impatiens walleriana* Rockapulco<sup>™</sup> **Rockapulco<sup>™</sup> double impatiens series** 



This new double impatiens series lights up any shady area. Massive of rosebud-like blooms cover the 25-30 cm (10-12 in.) tall plants. Available in 'Appleblossom', 'Dark Orange', 'Orchid', 'Purple', 'Red', 'Rose', 'White'.

Plants in Landscape Ontario's new plants display at Canada Blooms were provided by Proven Winners/Ed Sobkowich Greenhouses, the University of Guelph Trial Garden and Valleybrook Gardens.

### annuals for sun



# Torenia Catalina<sup>™</sup> White Linen **Catalina<sup>™</sup> White Linen torenia**



A heat and shade tolerant plant that blooms all summer long – and is self-cleaning as well! White Linen torenia has yellow-throated white blooms, grows 25-40 cm (10-16 in.) tall, and can be used alone or in combination planters, or shady spots in the garden.

# Sun worship