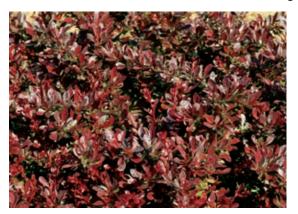

### Berberis thunbergii 'Moretti Select' First Editions<sup>™</sup> Cabernet<sup>™</sup> barberry

Bright crimson new growth is followed by deep burgundyred to purple foliage. The rich colour stands out all season and is the perfect compliment for plants with golden leaves. In fall, leaves turn to tones of orange and scarlet, complemented by shiny red berries. Cabernet<sup>™</sup> barberry has a rounded habit and is drought tolerant once established. It's generally not eaten by deer. This low maintenance plant needs no pruning. Hardy to zone 5.