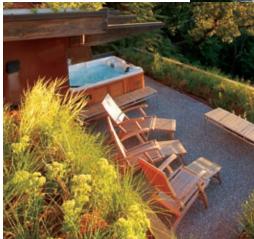

This city project, overlooking Toronto's High Park, is definitely a room with a view. Meadow-style plantings complement the home's green roof. Perennial Gardens, Toronto

tranquil privacy

Great proportions on a lattice screen, planned for air, light, just enough green and just enough privacy. This elevated patio with hot tub sees winter use, as well. S. Rebelo Landscapes, Hamilton