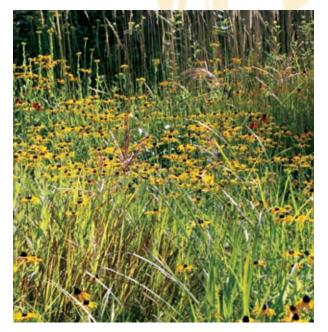

# *Rudbeckia fulgida* 'City Garden' **'City Garden' coneflower**

The flowers and blooming habit are similar to the popular *R.* 'Goldsturm', but 'City Garden' is significantly shorter. Grows 37.5-50 cm (15-20 in.) tall.

# *Rudbeckia submentosa* 'Henry Eilers' **'Henry Eilers' quilled coneflower**

Charming blooms of unusual gold-quilled petals are highlighted by chocolate brown button centres. Good for cut flowers. A narrow upright growth habit makes this a great specimen for the back of the border. Full sun. Grows 120 cm (48 in.) tall and spreads 60 cm (24 in.) wide.