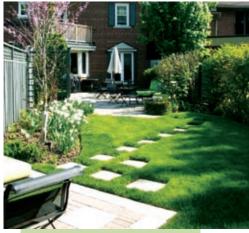

small scale drama

A small flagstone circle creates a quiet sitting nook, sheltered by a fanciful copper and cedar trellis. Left of the bench, Japanese maple 'Suminagashi' can be enjoyed from the kitchen. Inside & Out Garden Design, Toronto