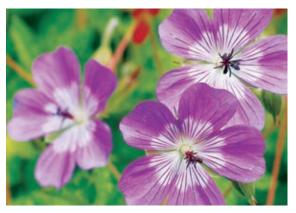

### Geranium 'Starman' **'Starman' perennial geranium**

Striking, lilac-pink flowers flame out from the centre with an ever-darker pink. It provides a continuous blooming period from June through September. Grows 37.5-50 cm (15-20 in.) tall.

### Geranium wallichianum 'Sylvia's Surprise' 'Sylvia's Surprise' hardy geranium

Vivid pink flowers 2.5-3.8 cm (1 to 1 ½ in.) with pale centres appear in early summer. It blooms sporadically in hot weather, then resumes in late summer until frost. This plant is great for sunny border or rock garden. Dead-heading encourages more flowering. Grows 30-40 cm (12-16 in.) tall by 65-75 cm (25-30 in.) wide.