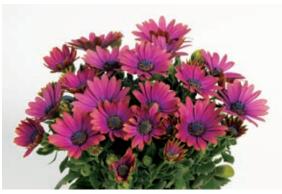

it and each mounded plant is loaded with small, unique flowers. Ideally suited for hanging baskets, window boxes, mixed planters and garden beds in partial shade. New colours are 'Salmon Eye' and 'Cherry'.

#### *Juncus* 'Javelin' **'Javelin' juncus**



Here is an excellent "thriller" for mixed containers – this tall and stately green grass makes a dramatic statement. In gardens and landscapes, 'Javelin' can grow 1.5 m (5 ft.) tall and spreads 45-50 cm (18-20 in.). It performs well through a wide range of environmental stress. This rugged plant can grow in standing water, but also handles heat and drought. Provides great winter interest, maintaining its upright, stiff foliage in a straw colour. Plant in full sun.

#### Osteospermum Osteospermum Red Fox<sup>™</sup> Summertime<sup>®</sup>



Red Fox<sup>™</sup> Summertime<sup>®</sup> osteospermums offer some exciting new colours. Summertime<sup>®</sup> 'Blueberry' displays deep shades of purples and yellows and as the bloom matures it turns to different shades of blue. Summertime<sup>®</sup> 'Cranberry' is a rusty shade that matches the colour of a mature cranberry. Also new are Summertime<sup>®</sup> 'Vanilla Sky', 'Yellow Charme', 'Sunshine' and 'Deep Purple Impr.'

# *Petunia x petchoa* SuperCal<sup>™</sup> series **SuperCal<sup>™</sup> petunia**

New SuperCal<sup>™</sup> petunias combine the best characteristics of petunia and calibrachoa — strong vigour, exceptional flower power, lush foliage and a range of unique colours. SuperCal petunias combine terrific outdoor performance throughout the summer and high-impact colou