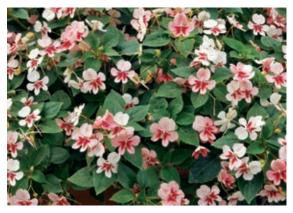

uals for containers



#### Calibrachoa Superbells® Superbells® calibrachoa

Superbells® calibrachoa are prized for their large, selfcleaning flowers and semi-upright cascading habit. Grows in full sun to partial shade. Ideal for use in mixed containers. New colours this year include 'Apricot Punch', 'Dreamsicle', 'Red', 'Saffron', 'Scarlet', 'Trailing White', 'Yellow Chiffon'

#### Goodenia Fresca™ Fresca™ 'Yellow' goodenia



A new low-growing, heat-loving plant with dainty yellow flowers which is a great accent plant for baskets and mixed containers. The attractive glossy-green foliage provides an appealing texture contrast. Grows 10-20 cm (4-8 in.) tall and 40-25 cm (16-20 in.) wide with a trailing habit.

# *Impatiens* Butterfly<sup>™</sup> **Butterfly<sup>™</sup> impatiens series**



Butterfly™ impatiens have a semi-trailing growth habit and each mounded plant is loaded with small, unique flowers. Ideally suited for hanging baskets, window boxes, mixed planters and garden beds in partial shade. New colours are 'Salmon Eye' and 'Cherry'.

#### *Juncus* 'Javelin' **'Javelin' juncus**



Here is an excellent "thriller" for mixed containers – this tall and stately green grass makes a dramatic statement. In gardens and landscapes, 'Javelin' can grow 1.5 m (5 ft.) tall and spreads 45-50 cm (18-20 in.). It performs well through a wide range of environmental stress. This rugged plant can grow in standing water, but also handles heat and drought. Provides great winter interest, maintaining its upright, stiff foliage in a straw colour. Plant in full sun.

#### Osteospermum Ost