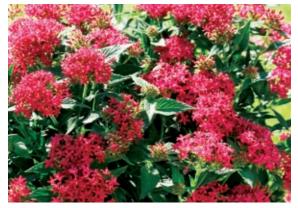

'Cranberry' is a rusty shade that matches the colour of a mature cranberry. Also new are Summertime<sup>®</sup> 'Vanilla Sky', 'Yellow Charme', 'Sunshine' and 'Deep Purple Impr.'

# *Petunia x petchoa* SuperCal<sup>™</sup> series **SuperCal<sup>™</sup> petunia**

New SuperCal<sup>™</sup> petunias combine the best characteristics of petunia and calibrachoa — strong vigour, exceptional flower power, lush foliage and a range of unique colours. SuperCal petunias combine terrific outdoor performance throughout the summer and high-impact colours. Great in garden beds or mixed sunny containers. Available colours are: Neon Rose, TerraCotta, and Purple. See page 54 for a photo and more information.



## annuals for containers

Pentas lanceolata 'Graffiti Lipstick' **'Graffiti Lipstick' pentas** 



'Graffiti Lipstick' was selected for its bright and beautiful colour, having large clusters of star-shaped flowers that are held above deep green foliage. Bred to be naturally compact and well branched, 'Graffiti' is a great filler for sunny mixed containers.

# Pentas Starla<sup>™</sup> series **Starla™ pentas series**

Strong vigorous growth makes this new series more versatile across all regions of Canada. Starla<sup>™</sup> pentas are ideal for creating the trendy tropical look in your garden. Large, long lasting flowers in bold, vibrant colours are held above the foliage and attract butterflies and hummingbirds. Colours in this series are: Deep Rose, Blush, Pink, White, Red, and Mixture. Grows 35-45 cm (14-18 in.) tall and 40-50 cm (16-20 in.) wide in full sun.

#### Petunia Blanket