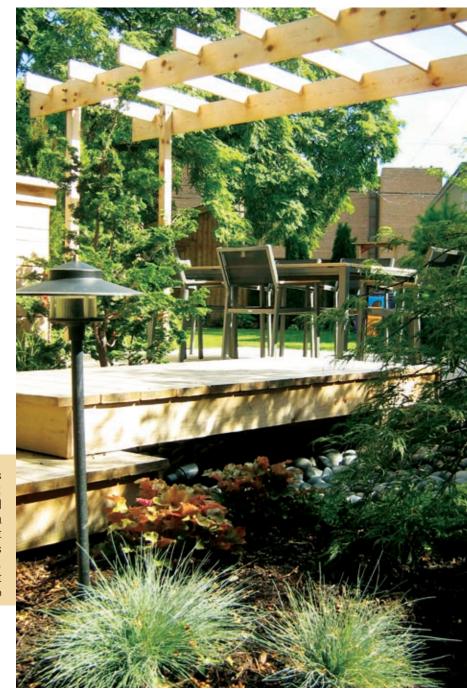

Blur the line between outdoors and in, to get more value from both.

Many outdoor rooms are defined by verticals; this space is created by floor and pergola ceiling. The room is set at an angle from lot lines for more interest. Inside & Out Garden Design, Toronto