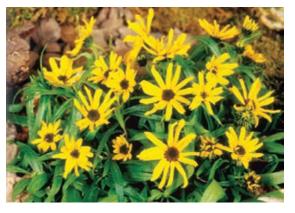

# *Rudbeckia fulgida* 'City Garden' **'City Garden' coneflower**

The flowers and blooming habit are similar to the popular *R.* 'Goldsturm', but 'City Garden' is significantly shorter. Grows 37.5-50 cm (15-20 in.) tall.