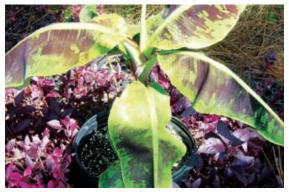

### Musa sumatrana 'Zebrina' **'Zebrina' ornamental banana**

Grown for its attractive foliage only, the fruit is seeded and inedible. The slender plant grows 150-210 cm (5-7 ft.) tall and is wind and cold resistant. It is well adapted to container growing, however, when grown this way will only reach 90-150 cm (3-5 ft.) unless grown in a very large container. The stem is completely red. The leaves are narrow with green and red mottling on the top and solid maroon colouring on the bottom. A tender perennial, it does best in full sun-part shade. Photo courtesy of Agri-starts Inc.