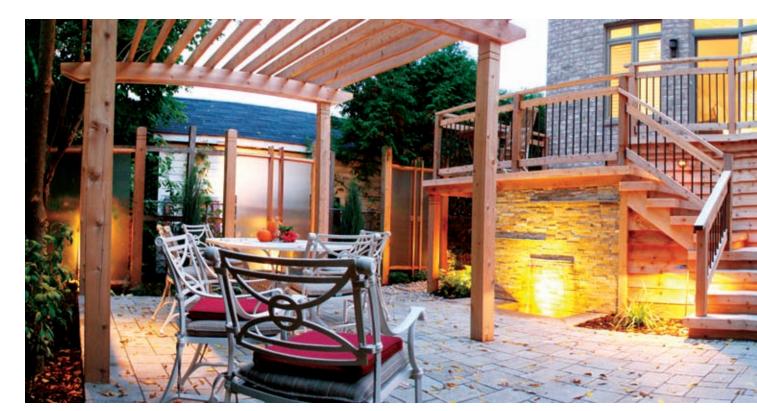

On the cover: Award-winning garden by D.A. Gracey & Associates, Vaughan

# old fashioned

Cottage garden charm never goes out of style. The designers behind these projects understand how landscapes can say "home," to the eye, as well as the heart. A garden gate marks the spot where family time begins. Children remember the fragrance of old roses forever. Informal plantings blend over time into compositions with perfect balance.

Care to step into one of these pictures for tea?

romance meets function Vision of the Orient, created with a simple arch, a dry stream bed and iris. Beyond romance, the rock swale is functional, to divert water away from the house. Stefan Bolliger Associates, Barrie

A picket fence and welcome trellis blend beautifully with this century home. A sensitive designer worked with the classics, including daisies, phlox and daylilies. D.A. Gracey & Associates, Vaughan

Moving water connects with emotions. Water brings sound and life to your property. This photo shows a detail of an ambitious hillside installation, but soothing water effects can be achieved in tiny scale as well. Tumber & Associates, Orangeville