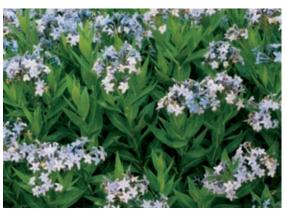

### Amsonia montana 'Short Stack' Dwarf bluestar

This dwarf form creates a perfect mound of clean, dark green foliage, with medium sky-blue flowers in early spring. Well suited for smaller gardens and the border's edge. Sun to partial shade. Grows 25-30 cm (10-12 in.) tall.