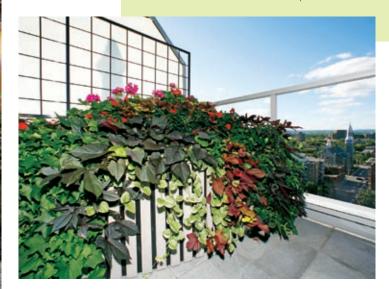

This city project, overlooking Toronto's High Park, is definitely a room with a view. Meadow-style plantings complement the home's green roof. Perennial Gardens, Toronto

tranquil privacy

Great proportions on a lattice screen, planned for air, light, just enough green and just enough privacy. This elevated patio with hot tub sees winter use, as well. S. Rebelo Landscapes, Hamilton