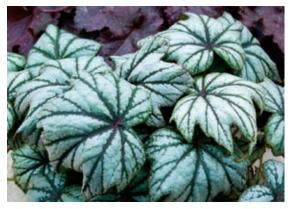

### Brunnera macrophylla 'Mr. Morse' **'Mr. Morse' Siberian bugloss**

Frosty, silver foliage with light green veins and edging combine perfectly with creamy white flowers. *Brunnera* have high deer resistance, and prefers a shady location. This cultivar grows 25-37.5 cm (10-15 in.) tall.