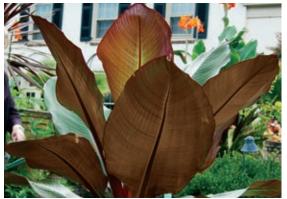

# *Ensete* 'Tandarra Red' **Tandarra Red** ornamental banana

This is a dramatic foliage plant with huge, waxy fronds of reddish-purple tones superimposed over deep green. Use to give an exotic tropical look. A tender perennial.