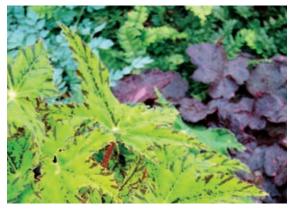

# Heuchera Dolce<sup>®</sup> Blackcurrant Dolce<sup>®</sup> Blackcurrant coral bells

Dolce<sup>®</sup> Blackcurrant boasts a two-toned leaf of bold purple and sterling silver accents that make a dramatic statement in beds or in containers. Vigorous and cold-hardy, colour deepens as the weather cools. It does best in full to partial shade and reaches a height of 30-40 cm (12-16 in.).