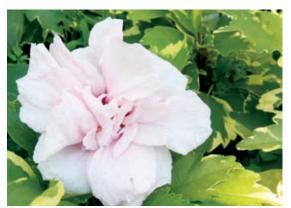

# *Hibiscus syriacus* 'America Irene Scott' **Sugar Tip™ rose of Sharon**

This variegated *Hibiscus* blooms with clear, double pink flowers in late summer. Can grow as tall as 2.4 m (8 ft.) tall in full sun. Beautiful as a privacy screen or in specimen planting. Rose of Sharon is typically one of the latest plants to leaf out in the spring, so patience is needed. Once the leaves unfurl, the plant will quickly catch up to the others in your garden. Hardy to zone 6.