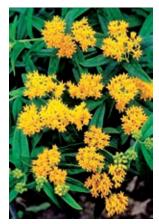

### Asclepias tuberosa 'Hello Yellow' **'Hello Yellow' butterfly milkweed**

Golden-yellow blooms. Provides food for monarch butterfly caterpillars and nectar for adults. A drought tolerant perennial.Grows 37.5-50 cm (15-20 in.) tall.