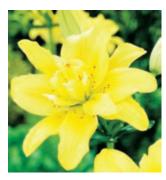

### *Lilium* 'Fata Morgana' **'Fata Morgana' Asiatic double lily**

Soft lemon-yellow flowers in June and July. 120 cm (48 in.) tall.