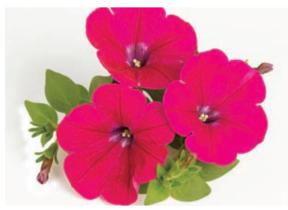

d Fox<sup>™</sup> Potunia<sup>™</sup> series **Red Fox<sup>™</sup> Potunia<sup>™</sup> series petunia**

A rounded plant habit and consistent bloom throughout the summer make this series the perfect choice for use in hanging baskets. Potunias<sup>™</sup> have a controlled growth, unlike many other spreading petunias, and won't overtake a mixed planter. Colours include Petunia Red Fox<sup>™</sup> Potunia<sup>™</sup> deep purple, neon, red and pink.

#### Petunia Supertunia<sup>®</sup> Bermuda Beach Supertunia<sup>®</sup> Bermuda Beach



An extremely free-flowering petunia, covered with masses of light pink blooms. Self-cleaning, and not as vigorous as most Supertunias®. Can be used in mixed pots and borders. Best in full sun.

#### Red Fox<sup>™</sup> Sweetunia<sup>™</sup> petunia series



This new series offers enormous flower power, making the plants ideal for containers and hanging baskets. Blooms hold up well in the rain. Colours include, Petunia Red Fox™ Sweetunia™ Extreme Yellow, Lemon Drop, Purple, Lavender, Blue Sky, Soft Pink Morning, Purple Vein Impr. and Hot Pink Morning.

# annuals for containers



#### Solenostemon scutellariodes 'Chocolate Mint' 'Chocolate Mint' coleus



Colour is the key to this new made-for-the-shade coleus. Easy-to-grow, dark-leafed plants have a rich chocolate colour, with each mid-size leaf finely edged in soothing mint green. The upright plants are well-suited to in-ground plantings and large containers. Plant in full shade — planting in full sun will cause leaf scorch. Grows 30-35 cm (12-14 in.) tall and spreads 25-30 cm (10-12 in.).