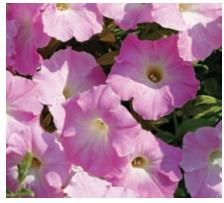

Winners in 2008 is Totally Tempted<sup>™</sup> cuphea. Its bright crimson flowers will provide constant spring and summer colour. Totally Tempted<sup>™</sup> is humidity and drought tolerant and will reach a height of 15-30 cm (6-12 in.) in full sun. This plant loves the heat. It is flowers heavily and has a tighter habit than other cupheas. Full sun.

# *Lantana* Landmark<sup>™</sup> series **Landmark<sup>™</sup> lantana**



Bred specifically for landscape use, these drought-tolerant and vigorous plants love the heat. New to the Landmark series for 2008 are 'Peach Sunrise Improved' and 'Rose Glow Improved'. Grows 38-50 cm (15-20 in.) tall, spreads up to 60 cm (2 ft.) in full sun.

# low maintenance annuals



#### Petunia Easy Wave® Mystic Pink Easy Wave® Mystic Pink spreading petunia



Easy Wave petunias offer the broadest range of applications of any large-flowered spreading petunias. You can plant them in gardens and landscapes, solo or mixed containers and baskets. New Mystic Pink has large flowers in a unique psychedelic soft to mid-pink and white flower pattern. It offers great colour in baskets and containers for up-close-andpersonal viewing. Plant in full sun. Grows 15-30 cm (6-12 in.) tall and spreads 75-90 cm (2.5-3 ft.) wide.

#### Salvia farinacea 'Fairy Queen' **'Fairy Queen' salvia**



'Fairy Queen' brings a mystical, airy presence to the garden or mixed container. Dense blue flower spikes and buds create the backdrop for 'Fairy Queen's unique appearance. A small white spot on each sapphire blue flower creates the illusion of fairy dust. At 45 cm (18 in.)