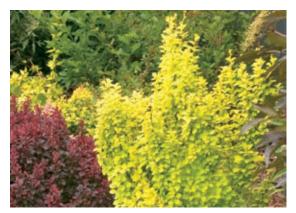

# Berberis thunbergii 'Maria' Sunjoy <sup>™</sup> Gold Pillar barberry

An upright golden barberry with red new growth, its best colour is in full sun. Tested against other varieties, Sunjoy<sup>™</sup> Gold Pillar shows superior burn resistance. Sunjoy<sup>™</sup> grows 90-120 cm (3-4 ft.) tall. Tolerant of most soil conditions, it will withstand dry conditions once established, and does not like extremely moist conditions. Hybridized in Poland. Hardy to zone 5.