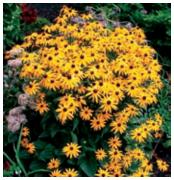

# *Rudbeckia fulgida* 'City Garden' **'City Garden' coneflower**

The flowers and blooming habit are similar to the popular *R.* 'Goldsturm', but 'City Garden' is significantly shorter. Grows 37.5-50 cm (15-20 in.) tall.