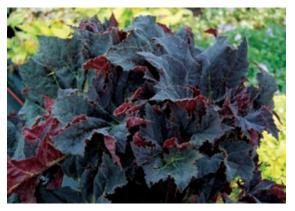

# Heuchera Dolce<sup>®</sup> Blackcurrant Dolce<sup>®</sup> Blackcurrant coral bells

Dolce<sup>®</sup> Blackcurrant boasts a two-toned leaf of bold purple and sterling silver accents that make a dramatic statement in beds or in containers. Vigorous and cold-hardy, colour deepens as the weather cools. It does best in full to partial shade and reaches a height of 30-40 cm (12-16 in.).