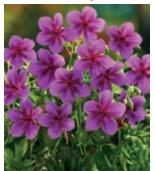

### Amsonia montana 'Short Stack' Dwarf bluestar

This dwarf form creates a perfect mound of clean, dark green foliage, with medium sky-blue flowers in early spring. Well suited for smaller gardens and the border's edge. Sun to partial shade. Grows 25-30 cm (10-12 in.) tall.

### *Aquilegia* 'White Barlow' **'White Barlow' double columbine**

Dahlia-like double white flowers pop in a shady location. This double columbine grows 50-65 cm (20-25 in.) tall and blooms in spring.