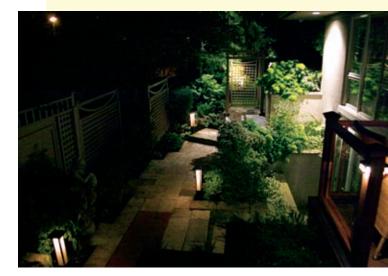

Just a few foliage types, selected intelligently for colour, bring life to a stark balcony. A teak planter was designed and built in modular components to fit the elevator. The Lexan screen above admits light while it assures privacy. Garden Creations of Ottawa, Ottawa