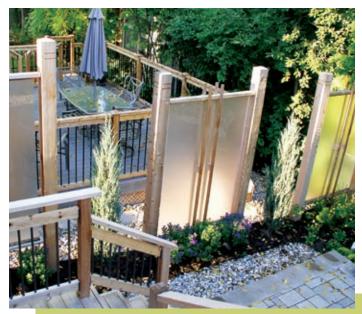

visible from all points in a city garden, spills softly into a swimming pool. It turns the pool into a large, stunning water feature when swimmers are not around. The Beach Gardener, Toronto

Do not fear to subdivide small spaces. Unified materials, multiple levels and surprise frosted panels make the most of modest square footage. Welwyn Wong Landscape Design, Ottawa