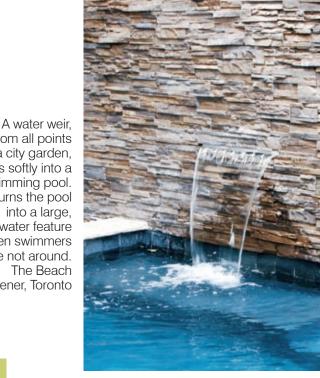

visible from all points in a city garden, spills softly into a swimming pool. It turns the pool into a large, stunning water feature when swimmers are not around. The Beach Gardener, Toronto

Do not fear to subdivide small spaces. Unified materials, multiple levels and surprise frosted panels make the most of modest square footage. Welwyn Wong Landscape Design, Ottawa