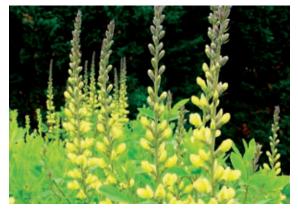

# *Baptisa* 'Carolina Moonlight' **'Carolina Moonlight' false indigo**

Elegant spikes of creamy yellow blooms grace tidy blue green foliage in early summer. Long-blooming and tough, this plant is a dazzling addition to the native plant palette. Drought tolerant. Grows to 90 cm (3 ft.) tall in full sun to partial shade. Photo courtesy North Creek Nurseries.