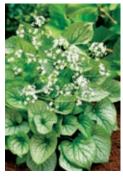

### Brunnera macrophylla 'Mr. Morse' **'Mr. Morse' Siberian bugloss**

Frosty, silver foliage with light green veins and edging combine perfectly with creamy white flowers. *Brunnera* have high deer resistance, and prefers a shady location. This cultivar grows 25-37.5 cm (10-15 in.) tall.