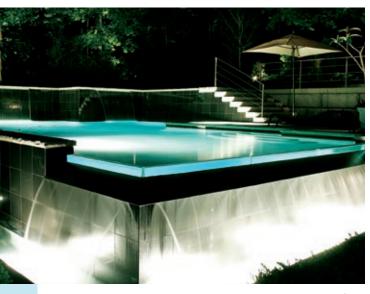

Lavender-coloured Rose of Sharon belonged in your grandmother's garden. Here it sets off restful green seating for two. Dayspring Fine Gardens, Pickering

When do pets become one with the garden? Even the smallest ponds can support fish. They are colourful, they move, and soon even their personalities are one

of the reasons you look forward to your backyard stroll. Garden Creations of Ottawa, Ottawa

living gold