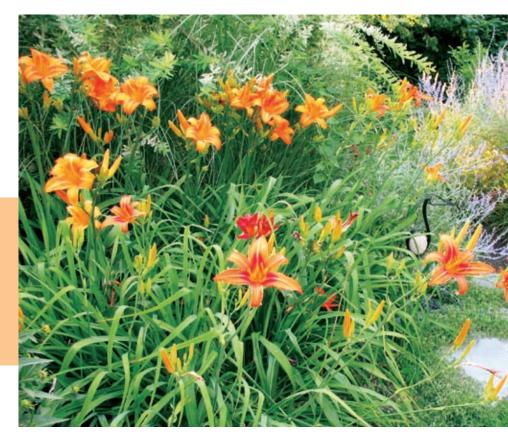

# Hemerocallis 'Hush Little Baby' **'Hush Little Baby' daylily**

A heavily ruffled daylily, the romantic rose, pink flowers display a narrow, lighter pink eye and mid-ribs, along with a glowing yellow-green throat. The flowers have a strikingly perfect form. It has a very long bloom time. Performs best in full sun and grows to 55 cm (22 in.)

# Hemerocallis 'Spacecoast Scrambled' 'Spacecoast Scrambled' daylily

This plant produces 15 cm (6 in.) creamy flowers with a solid golden edge from early to mid-season. It's a semi-evergreen, tetraploid re-bloomer. Grows 50-65 cm (20-25 in.) tall.