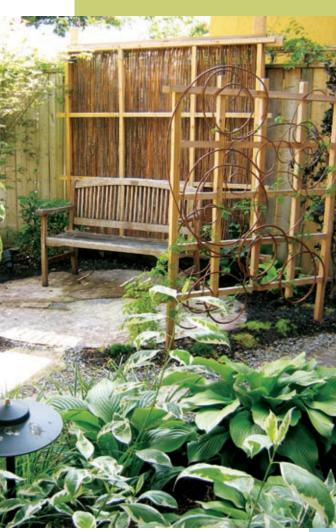

small scale drama

A small flagstone circle creates a quiet sitting nook, sheltered by a fanciful copper and cedar trellis. Left of the bench, Japanese maple 'Suminagashi' can be enjoyed from the kitchen. Inside & Out Garden Design, Toronto