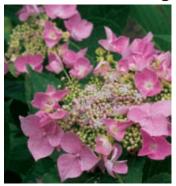

## Hydrangea macrophylla 'Lynn' Let's Dance<sup>™</sup> Starlight hydrangea

Let's Dance is the firstever lacecap hydrangea that blooms on new wood with large flowers on strong stems. Does best in full sun to partial shade and prefers a well-drained soil amended with organic matter. The breeder says Let's Dance™ Starlight hydrangea is a good choice for gardeners in northern climates where *Hydrangea macrophylla* 

has difficulty blooming. Hardy to zone 6.