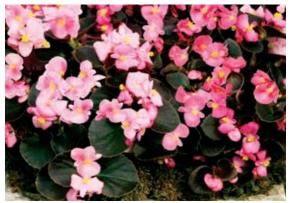

the added bonus of feathery inflorescences covered in tiny rose-pink flowers. It loves stress; heat and drought make the foliage more vibrant. Grows 70-80 cm (28-32 cm) tall in full sun. A Fantastic Foliage<sup>™</sup> plant.

# Zinnia elegans Distance<sup>™</sup> series **Distance<sup>™</sup> 'Mix'**



New Distance<sup>™</sup> zinnias are well branched and quite floriferous, producing semi to fully double flowers that reach upwards of 7.5 cm (3 in.) in diameter. All Distance<sup>™</sup> zinnias will reach 30-45 cm (12-18 in.) tall in a sunny garden.





## annuals for shade

# **Shade lovers**

Add a pop of colour in shady areas of your garden with these beauties. Some will do well in sunny areas as well.

#### Begonia semperflorens Nightlife™ 'Pink' Nightlife™ 'Pink' fibrous begonia



The delicate pink flower petals of Nightlife<sup>™</sup> 'Pink' create a soft glow against its dark chocolate foliage in the landscape. At 15-20 cm (6-8 in.) tall, the Nightlife<sup>™</sup> series offers a vibrant colour assortment for any location from full sun to full shade.

#### Begonia tuberhybrida Nonstop<sup>®</sup> Mocca 'Pink Shades' **Nonstop<sup>®</sup> Mocca tuberous begonia**



Nonstop<sup>®</sup> Mocca 'Pink Shades' shines against its dark chocolate foliage, creating an arresting contrast in any location. Like the other colours in the series, Nonstop<sup>®</sup> Mocca 'Pink Shades' has huge 10 cm (4 in.) fully double flowers.

#### *Begonia tuberhybrida* Illumination® 'Scarlet' **Illumination**® **'Scarlet' tuberous begonia**



Bountiful scarlet flowers and a vigorous cas