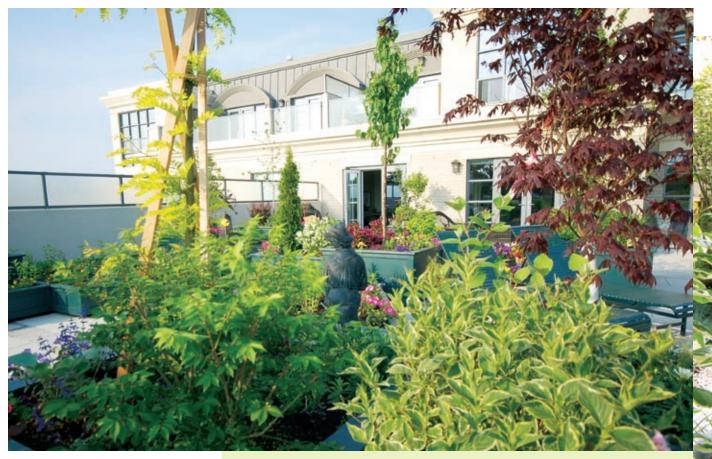

This city project, overlooking Toronto's High Park, is definitely a room with a view. Meadow-style plantings complement the home's green roof. Perennial Gardens, Toronto

tranquil privacy

Great proportions on a lattice screen, planned for air, light, just enough green and just enough privacy. This elevated patio with hot tub sees winter use, as well. S. Rebelo Landscapes, Hamilton