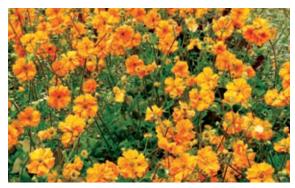

## Helianthus 'Low Down' **'Low Down' sunflower**

The shortest of all perennial sunflowers, this is a terrific plant for adding a splash of bright colour to the front of a sunny autumn border. It forms a low mound of narrow green leaves, bearing sprays of bright golden-yellow single daisies with a brown eye in fall. Great in containers too. Height 15 cm (6 in.) in full sun to partial shade. Photo courtesy of Vitro Westland.