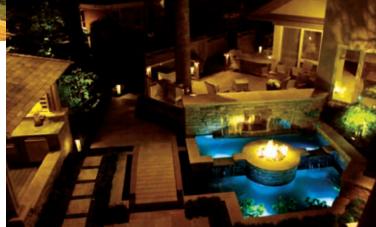

restful retreat

Dry-laid cut limestone gives a resort feeling to this poolside gathering area. Yards Unlimited Landscaping, Nepean

room to dream

Far from rustic, an outdoor living pavilion carries an Asian theme, reflecting the owners' penchant for travel. This project earned Landscape Ontario's Dunington-Grubb award, denoting the top-scoring entry for the season. (Additional photos appear on page 43.) International Landscaping, Hornby