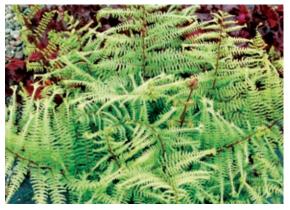

## Athyrium 'Ocean's Fury' **'Ocean's Fury' painted fern**

This plant is named because the habit and colouring resemble ocean waves crashing on the shore. This upright and crested fern from Thurman Maness is a wonderful addition to lighten up shady areas, or in the woodland garden. It prefers fertile, moist soils and full to partial shade.