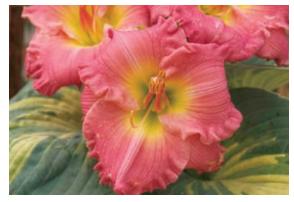

# Hemerocallis 'Hush Little Baby' **'Hush Little Baby' daylily**

A heavily ruffled daylily, the romantic rose, pink flowers display a narrow, lighter pink eye and mid-ribs, along with a glowing yellow-green throat. The flowers have a strikingly perfect form. It has a very long bloom time. Performs best in full sun and grows to 55 cm (22 in.)

# Hemerocallis 'Spacecoast Scrambled' 'Spacecoast Scrambled' daylily

This plant produces 15 cm (6 in.) creamy flowers with a solid golden edge from early to mid-season. It's a semi-evergreen, tetraploid re-bloomer. Grows 50-65 cm (20-25 in.) tall.