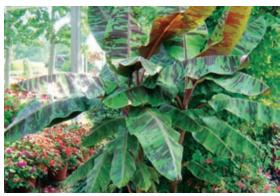

# *Ensete* 'Tandarra Red' **Tandarra Red** ornamental banana

This is a dramatic foliage plant with huge, waxy fronds of reddish-purple tones superimposed over deep green. Use to give an exotic tropical look. A tender perennial.