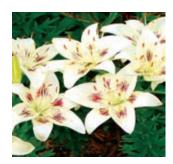

# *Lilium* 'Centerfold' 'Centerfold' Asiatic lily

White petals with maroon stripes and spots in June and July. Grows 60-90 cm (24-36 in.) tall.