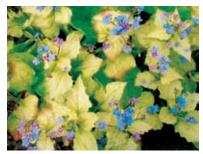

### Brunnera macrophylla 'Mr. Morse' **'Mr. Morse' Siberian bugloss**

Frosty, silver foliage with light green veins and edging combine perfectly with creamy white flowers. *Brunnera* have high deer resistance, and prefers a shady location. This cultivar grows 25-37.5 cm (10-15 in.) tall.

# Brunnera macrophylla 'Spring Yellow' **'Spring Yellow' Siberian bugloss**

Unusual yellow foliage with contrasting blue flowers. Grows 25-37.5 cm (10-15 in.) tall. Proven deer resistance.