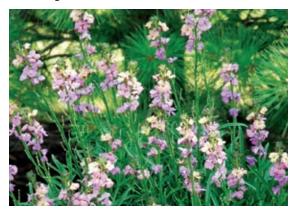

### Delphinium grandiflorum 'Summer Morning' **'Summer Morning' delphinium**

The Summer delphinium series brings the first pink flowering *grandiflorum* type to the market with the breeding breakthrough of 'Summer Morning'. Like the pink skies of an early summer sunrise, *Delphinium* 'Summer Morning' paints the landscape with its delicate, light pink flowers over lacy green leaves. 'Summer Morning' is more heat tolerant and better branched than other delphiniums of this type. Early flowering, coupled with a strong, basal branching habit ensures that 'Summer Morning' will provide a multitude of flowers throughout the summer.