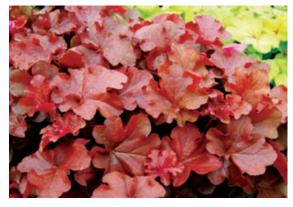

# Heuchera Dolce<sup>®</sup> Blackcurrant Dolce<sup>®</sup> Blackcurrant coral bells

Dolce<sup>®</sup> Blackcurrant boasts a two-toned leaf of bold purple and sterling silver accents that make a dramatic statement in beds or in containers. Vigorous and cold-hardy, colour deepens as the weather cools. It does best in full to partial shade and reaches a height of 30-40 cm (12-16 in.).