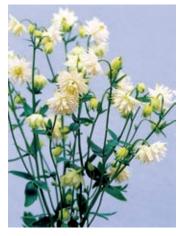

### *Aquilegia* 'White Barlow' **'White Barlow' double columbine**

Dahlia-like double white flowers pop in a shady location. This double columbine grows 50-65 cm (20-25 in.) tall and blooms in spring.