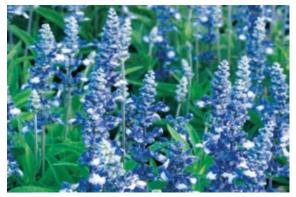

t. New to the Landmark series for 2008 are 'Peach Sunrise Improved' and 'Rose Glow Improved'. Grows 38-50 cm (15-20 in.) tall, spreads up to 60 cm (2 ft.) in full sun.

# low maintenance annuals



#### Petunia Easy Wave® Mystic Pink Easy Wave® Mystic Pink spreading petunia



Easy Wave petunias offer the broadest range of applications of any large-flowered spreading petunias. You can plant them in gardens and landscapes, solo or mixed containers and baskets. New Mystic Pink has large flowers in a unique psychedelic soft to mid-pink and white flower pattern. It offers great colour in baskets and containers for up-close-andpersonal viewing. Plant in full sun. Grows 15-30 cm (6-12 in.) tall and spreads 75-90 cm (2.5-3 ft.) wide.

#### Salvia farinacea 'Fairy Queen' **'Fairy Queen' salvia**



'Fairy Queen' brings a mystical, airy presence to the garden or mixed container. Dense blue flower spikes and buds create the backdrop for 'Fairy Queen's unique appearance. A small white spot on each sapphire blue flower creates the illusion of fairy dust. At 45 cm (18 in.), 'Fairy Queen' matches the height and habit of All-America Selection-winning *Salvia* 'Evolution'.

#### *Talinium* 'Limon' **'Limon' talinium**

This new introduction has bright chartreuse foliage with the added bonus of feathery inflorescences covered in tiny rose-pink flowers. It loves stress; heat and drought make the foliage more vibrant. Grows 70-80 cm (28-32 cm) tall in full sun. A Fantastic Foliage<sup>™</sup> plant.

# Zinnia elegans Distance<sup>™</sup> series **Distance<sup>™</sup> 'Mix'**



New Distance<s