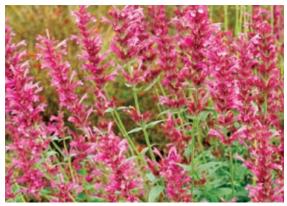

### Agastache 'Summer Love' **'Summer Love' hyssop**

Large purple-pink flowers in dense clusters bloom continuously all summer and into fall. It forms attractive upright mounds of bright green, fragrant foliage. Easy to grow with good drainage. Full sun.