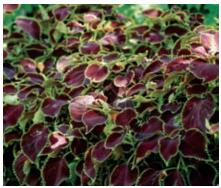

# *Corydalis* 'Chocolate Stars' **'Chocolate Stars' corydalis**

A gorgeous low growing woodland plant with chocolate brown foliage in spring, reminiscent of coleus. Small white

starry flowers in summer change to green as the season progresses. Unlike most other corydalis, 'Chocolate Stars' will tolerate dry shade. This is a good groundcover choice and an excellent companion to other woodland plants such as hostas, ferns, and primulas. Grows 30 cm (12 in.) tall in partial to full shade. Photo courtesy of Vitro Westland.