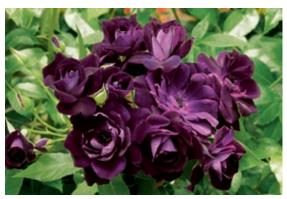

# *Rosa* 'BAIgirl' **My Girl, Easy Elegance<sup>®</sup> shrub rose**

Easy Elegance® roses have been bred with the goal of taking the fear out of growing roses. Each plant in the Easy Elegance collection is as simple to grow as any flowering shrub. These roses are low-maintenance, hardy, diseaseresistant plants that bloom all season long. My Girls has round, deep pink buds held in clusters of five to 30, opening to blossoms so full they almost hide the centres. Backed by medium green foliage, this rose has proven highly resistant to black spot with little to no defoliation. Its compact, upright habit and good repeat bloom can be used in foundations, shrub borders and as an informal hedge or accent. Grown on its own root.

# *Rosa* 'BAIrage' **All the Rage, Easy Elegance**<sup>®</sup> **shrub rose**

Multi-coloured blooms with tight, coral buds, swirl open to apricot-coloured blossoms with luminous yellow centres. Blooms age to lipstick pink before dropping cleanly away. Clean, disease-resistant foliage on round form makes for a shrub rose useful in borders or as an informal hedge. Grown on its own root.

### *Rosa* 'BAIsuhe' Super Hero, Easy Elegance<sup>®</sup> shrub rose

Gardeners don't need to be a super hero to grow great roses. Without super human effort, they'll be able to enjoy gorgeous, hybrid tea-shaped blooms all season long. Clusters of perfect, red blossoms stand out strongly against clean, medium to dark green, satiny foliage. This neat, compact, disease-resistant shrub is ideal in the border or foundation planting. Grown on its own root.

# Rosa 'PROse' Burgundy Iceberg<sup>™</sup> floribunda rose

This new rose has terrific flower production with deep purple-red burgundy and cream blooms. This floribunda has everything — a bushy habit, lovely buds, showy clusters, glossy green foliage and nearly thornless stems along with a mild honey fragrance.