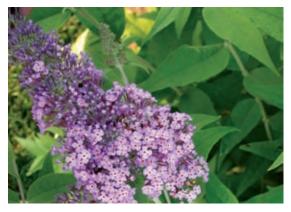

*Buddleja* 'Butterfly Heaven' **Butterfly Heaven butterfly bush** 

This beautiful flowering shrub's large, fragrant flowers attract butterflies to the garden like no other family of plants. Long, tapering panicles of tiny, sweetly scented lavender florets, with orange eyes, form on plants from late summer into fall. Few plants are easier for professionals or gardeners to grow — cut back almost to the ground in early spring. This selection was personally selected by Adrian Bloom of **Blooms of Bressingham.**Hardy to zone 6.