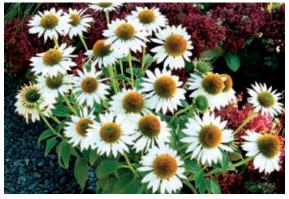

# *Echinacea purpurea* 'Virgin' '**Virgin' coneflower**

This variety of coneflower truly has a superior flowering performance. Large, full flowers are pure white with a green cone and a double row of petals. It has a strong upright habit that requires no staking. Enjoy its sweet fragrance from mid-summer to early fall. 'Virgin' coneflower prefers full

# perennials for containers

sun to partial shade and will grow to a height of 60 cm (24 in.). This is also a wonderful cut flower, fresh or dried, is deer resistant and attracts butterflies.