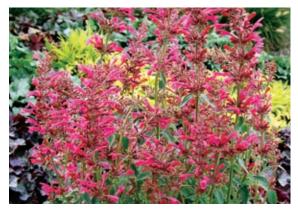

### Agastache 'Summer Love' **'Summer Love' hyssop**

Large purple-pink flowers in dense clusters bloom continuously all summer and into fall. It forms attractive upright mounds of bright green, fragrant foliage. Easy to grow with good drainage. Full sun.