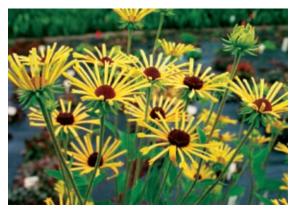

# *Rudbeckia fulgida* 'City Garden' **'City Garden' coneflower**

The flowers and blooming habit are similar to the popular *R.* 'Goldsturm', but 'City Garden' is significantly shorter. Grows 37.5-50 cm (15-20 in.) tall.