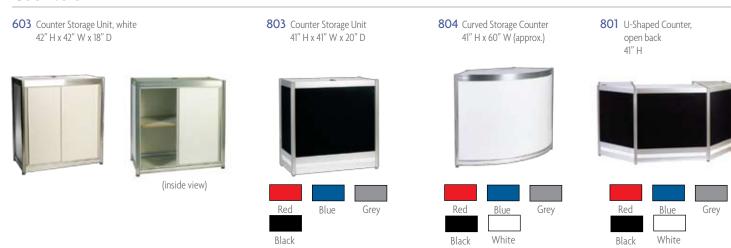

#### Counters

## Counters, Storage & Display Units Order Form

| SHOW       |                            | LANDSCAPE ONTARIO – CONGRES                                                                                                             | ss            |                        | D                                         | EADLINE   | DATE       | Decembe                        | December 17, 2014        |  |
|------------|----------------------------|-----------------------------------------------------------------------------------------------------------------------------------------|---------------|------------------------|-------------------------------------------|-----------|------------|--------------------------------|--------------------------|--|
| LOCATI     | ION                        | Toronto Congress Centre                                                                                                                 |               |                        |                                           | SHOW      | DATES      | January 6-                     | 8, 2015                  |  |
|            |                            | <u> </u>                                                                                                                                |               |                        |                                           |           |            | ,                              |                          |  |
| COMPA      | ANY                        |                                                                                                                                         |               |                        |                                           | В         | OOTH#      |                                |                          |  |
| ADDRE      | SS                         |                                                                                                                                         |               |                        |                                           |           |            |                                |                          |  |
| CITY       |                            | 1                                                                                                                                       | PROV / STATE  | ≣                      |                                           | POS       | TAL/ ZIP   |                                |                          |  |
| CONTA      | CT                         |                                                                                                                                         | TITLE         |                        |                                           | EM        | AIL        |                                |                          |  |
| TEL        |                            |                                                                                                                                         | EXT           |                        |                                           | F         | AX         |                                |                          |  |
| COUN       | TERS                       |                                                                                                                                         |               |                        |                                           |           |            |                                |                          |  |
| ITEM #     | QTY                        | DESCRIPTION                                                                                                                             |               |                        | PRE-S                                     | HOW       | AFTI       | ER DEADLINE                    | TOTAL                    |  |
| 603        |                            | Counter Storage Unit – 42"Hx42"Wx                                                                                                       | x18"D, White  | only                   | \$ 1                                      | 37.00     | \$         | 185.00                         | \$                       |  |
| 803        |                            | Counter Storage Unit – 41"Hx41"W                                                                                                        |               |                        | \$ 1                                      | 72.00     | \$         | 233.00                         | \$                       |  |
| 803        |                            | Red Blue Grey                                                                                                                           | Black         |                        | φι                                        | 72.00     | Ψ          | 233.00                         | Ψ                        |  |
| 804        |                            | Curved Storage Counter – 41"Hx60                                                                                                        | Black         | White                  | \$ 2                                      | 97.00     | \$         | 401.00                         | \$                       |  |
| 801        |                            | U-Shaped Counter, open back – 41                                                                                                        | "H<br>Black   | White                  | \$ 3                                      | 96.00     | \$         | 535.00                         | \$                       |  |
| COMP       | UTER                       | & BAG STANDS                                                                                                                            |               |                        |                                           |           |            |                                |                          |  |
| ITEM#      | QT                         | DESCRIPTION                                                                                                                             |               |                        | PRE-SHOV                                  | I         | AFTER      | DEADLINE                       | TOTAL                    |  |
| 601        |                            | Computer Stand – 41"H                                                                                                                   |               | :                      | \$ 139.0                                  | 0         | \$ 18      | 88.00                          | \$                       |  |
| 701        |                            | Bag Stand Holder                                                                                                                        |               | ;                      | \$ 104.0                                  | 0         | \$ 14      | 1.00                           | \$                       |  |
| GLASS      | S SHO                      | WCASES                                                                                                                                  |               |                        |                                           |           |            |                                |                          |  |
| ITEM#      | QT                         | DESCRIPTION                                                                                                                             |               | ı                      | PRE-SHOV                                  | I         | AFTER      | DEADLINE                       | TOTAL                    |  |
| SH-C1      |                            | Glass Display Case (1/3 view)                                                                                                           |               | :                      | \$ 335.0                                  |           |            | 3.00                           | \$                       |  |
| SH-C2      |                            | Glass Display Case (full view)                                                                                                          |               |                        | \$ 378.0<br>\$ 257.0                      |           |            | 1.00                           | \$                       |  |
| SH-F1      |                            | Tower Showcase                                                                                                                          |               |                        | \$ 357.0                                  | U         | \$ 48      | 32.00                          | \$                       |  |
| DISPL      | AY UN                      | IITS                                                                                                                                    |               |                        |                                           |           |            |                                |                          |  |
| ITEM#      | QTY                        | DESCRIPTION                                                                                                                             |               |                        | PRE-S                                     | HOW       | AFTE       | R DEADLINE                     | TOTAL                    |  |
| 702        |                            | Slatwall Shelving Unit - 8'Hx40"W  Black Grey White                                                                                     | Maple         |                        | \$ 393                                    | 3.00      | \$         | 531.00                         | \$                       |  |
| 704        |                            | Pegboard Shelving Unit – 8'Hx40"W                                                                                                       | 1             |                        | \$ 35                                     | 7.00      | \$         | 482.00                         | \$                       |  |
| 703        |                            | Grid Panels – 2'x7' (4" square grid)                                                                                                    |               |                        | \$ 79.                                    | 00        | \$         | 107.00                         | \$                       |  |
| 802        |                            | 20" Square Pedestal – 36"H  Black Grey White                                                                                            | Blue          | Red                    | \$ 13                                     | 1.00      | \$         | 177.00                         | \$                       |  |
| PAYM       | ENT                        | ***Pre-show prices are only applicable                                                                                                  | if payment is | receiv                 | ved prior t                               | o deadlir | ne date*   | **                             |                          |  |
|            |                            | mplete a credit card authorization form if you are pa                                                                                   |               |                        |                                           |           | SUB T      |                                |                          |  |
| VISA       |                            | MC AMEX CHQ                                                                                                                             |               |                        |                                           |           |            | % HST                          |                          |  |
|            |                            |                                                                                                                                         |               |                        |                                           |           |            | OTAL                           |                          |  |
| CARD NUM   | MBER                       |                                                                                                                                         |               | EXF                    | PIRY DATE                                 | Į.        |            |                                |                          |  |
|            |                            | derstand the Terms & Conditions of my agreement                                                                                         |               |                        |                                           |           |            | DATE                           | HST# R129612164          |  |
|            | ONDITION<br>ust be paid in | S<br>full 7 days prior to show set-up.                                                                                                  | •             | Refunds w<br>A 70% ref | rill not be given on fund will be allowed |           | d on-site. | DATE                           | et-up, excluding display |  |
| No cheques | will be accep              | tion of the show, unless otherwise stated.<br>ted on-site.<br>ne deadline date will be processed at the stated "After Deadline Date" pr | •             |                        | discrepancies mus                         |           |            | g.<br>the selection on your be | ehalf.                   |  |