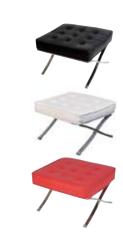

C-SS-30 Barcelona White Single Chair

C-SS-32 Barcelona Red Sofa (3 seater)
C-SS-33 Barcelona Red Sofa (2 seater)

C-SS-34 Barcelona Red Single Chair

C-SS-27 Barcelona Black Foot StoolC-SS-31 Barcelona White Foot StoolC-SS-35 Barcelona Red Foot Stool