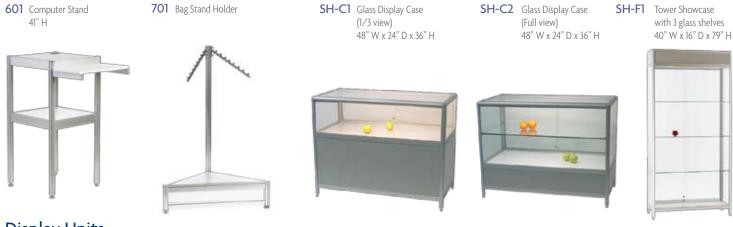

### Computer Stands Bag Stand Holder

#### **Glass Showcases**

## Counters, Storage & Display Units Order Form

| SHOW       |                            | LANDSCAPE ONTARIO – CONGRES                                                                                                             | ss            |                        | D                                         | EADLINE   | DATE       | Decembe                        | December 17, 2014        |  |
|------------|----------------------------|-----------------------------------------------------------------------------------------------------------------------------------------|---------------|------------------------|-------------------------------------------|-----------|------------|--------------------------------|--------------------------|--|
| LOCATI     | ION                        | Toronto Congress Centre                                                                                                                 |               |                        |                                           | SHOW      | DATES      | January 6-                     | 8, 2015                  |  |
|            |                            | <u> </u>                                                                                                                                |               |                        |                                           |           |            | ,                              |                          |  |
| COMPA      | ANY                        |                                                                                                                                         |               |                        |                                           | В         | OOTH#      |                                |                          |  |
| ADDRE      | SS                         |                                                                                                                                         |               |                        |                                           |           |            |                                |                          |  |
| CITY       |                            | 1                                                                                                                                       | PROV / STATE  | ≣                      |                                           | POS       | TAL/ ZIP   |                                |                          |  |
| CONTA      | CT                         |                                                                                                                                         | TITLE         |                        |                                           | EM        | AIL        |                                |                          |  |
| TEL        |                            |                                                                                                                                         | EXT           |                        |                                           | F         | AX         |                                |                          |  |
| COUN       | TERS                       |                                                                                                                                         |               |                        |                                           |           |            |                                |                          |  |
| ITEM #     | QTY                        | DESCRIPTION                                                                                                                             |               |                        | PRE-S                                     | HOW       | AFTI       | ER DEADLINE                    | TOTAL                    |  |
| 603        |                            | Counter Storage Unit – 42"Hx42"Wx                                                                                                       | x18"D, White  | only                   | \$ 1                                      | 37.00     | \$         | 185.00                         | \$                       |  |
| 803        |                            | Counter Storage Unit – 41"Hx41"W                                                                                                        |               |                        | \$ 1                                      | 72.00     | \$         | 233.00                         | \$                       |  |
| 803        |                            | Red Blue Grey                                                                                                                           | Black         |                        | φι                                        | 72.00     | Ψ          | 233.00                         | Ψ                        |  |
| 804        |                            | Curved Storage Counter – 41"Hx60                                                                                                        | Black         | White                  | \$ 2                                      | 97.00     | \$         | 401.00                         | \$                       |  |
| 801        |                            | U-Shaped Counter, open back – 41                                                                                                        | "H<br>Black   | White                  | \$ 3                                      | 96.00     | \$         | 535.00                         | \$                       |  |
| COMP       | UTER                       | & BAG STANDS                                                                                                                            |               |                        |                                           |           |            |                                |                          |  |
| ITEM#      | QT                         | DESCRIPTION                                                                                                                             |               |                        | PRE-SHOV                                  | I         | AFTER      | DEADLINE                       | TOTAL                    |  |
| 601        |                            | Computer Stand – 41"H                                                                                                                   |               | :                      | \$ 139.0                                  | 0         | \$ 18      | 88.00                          | \$                       |  |
| 701        |                            | Bag Stand Holder                                                                                                                        |               | ;                      | \$ 104.0                                  | 0         | \$ 14      | 1.00                           | \$                       |  |
| GLASS      | S SHO                      | WCASES                                                                                                                                  |               |                        |                                           |           |            |                                |                          |  |
| ITEM#      | QT                         | DESCRIPTION                                                                                                                             |               | ı                      | PRE-SHOV                                  | I         | AFTER      | DEADLINE                       | TOTAL                    |  |
| SH-C1      |                            | Glass Display Case (1/3 view)                                                                                                           |               | :                      | \$ 335.0                                  |           |            | 3.00                           | \$                       |  |
| SH-C2      |                            | Glass Display Case (full view)                                                                                                          |               |                        | \$ 378.0<br>\$ 257.0                      |           |            | 1.00                           | \$                       |  |
| SH-F1      |                            | Tower Showcase                                                                                                                          |               |                        | \$ 357.0                                  | U         | \$ 48      | 32.00                          | \$                       |  |
| DISPL      | AY UN                      | IITS                                                                                                                                    |               |                        |                                           |           |            |                                |                          |  |
| ITEM#      | QTY                        | DESCRIPTION                                                                                                                             |               |                        | PRE-S                                     | HOW       | AFTE       | R DEADLINE                     | TOTAL                    |  |
| 702        |                            | Slatwall Shelving Unit - 8'Hx40"W  Black Grey White                                                                                     | Maple         |                        | \$ 393                                    | 3.00      | \$         | 531.00                         | \$                       |  |
| 704        |                            | Pegboard Shelving Unit – 8'Hx40"W                                                                                                       | 1             |                        | \$ 35                                     | 7.00      | \$         | 482.00                         | \$                       |  |
| 703        |                            | Grid Panels – 2'x7' (4" square grid)                                                                                                    |               |                        | \$ 79.                                    | 00        | \$         | 107.00                         | \$                       |  |
| 802        |                            | 20" Square Pedestal – 36"H  Black Grey White                                                                                            | Blue          | Red                    | \$ 13                                     | 1.00      | \$         | 177.00                         | \$                       |  |
| PAYM       | ENT                        | ***Pre-show prices are only applicable                                                                                                  | if payment is | receiv                 | ved prior t                               | o deadlir | ne date*   | **                             |                          |  |
|            |                            | mplete a credit card authorization form if you are pa                                                                                   |               |                        |                                           |           | SUB T      |                                |                          |  |
| VISA       |                            | MC AMEX CHQ                                                                                                                             |               |                        |                                           |           |            | % HST                          |                          |  |
|            |                            |                                                                                                                                         |               |                        |                                           |           |            | OTAL                           |                          |  |
| CARD NUM   | MBER                       |                                                                                                                                         |               | EXF                    | PIRY DATE                                 | Į.        |            |                                |                          |  |
|            |                            | derstand the Terms & Conditions of my agreement                                                                                         |               |                        |                                           |           |            | DATE                           | HST# R129612164          |  |
|            | ONDITION<br>ust be paid in | S<br>full 7 days prior to show set-up.                                                                                                  | •             | Refunds w<br>A 70% ref | rill not be given on fund will be allowed |           | d on-site. | DATE                           | et-up, excluding display |  |
| No cheques | will be accep              | tion of the show, unless otherwise stated.<br>ted on-site.<br>ne deadline date will be processed at the stated "After Deadline Date" pr | •             |                        | discrepancies mus                         |           |            | g.<br>the selection on your be | ehalf.                   |  |