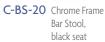

C-BS-1 Chrome Frame Bar Stool,

C-BS-18 Square Bar Stool,

C-BS-11 Hannah Bar Stool, white seat

C-BS-6 Black Leather Bar Stool

White Black

| STOOLS  |     |                                      |             |    |              |           |
|---------|-----|--------------------------------------|-------------|----|--------------|-----------|
| ITEM#   | QTY | DESCRIPTION                          | PRE-SHOW    | AF | TER DEADLINE | TOTAL     |
| 115     |     | Drafting Stool, Grey Fabric          | \$<br>73.00 | \$ | 99.00        | \$        |
| 116     |     | Drafting Stool, Black Fabric         | \$<br>73.00 | \$ | 99.00        | \$        |
| 106     |     | Counter Stool, Grey                  | \$<br>65.00 | \$ | 88.00        | *         |
| 117     |     | Fan Back Stool, Black Leather        | \$<br>89.00 | \$ | 121.00       | \$        |
| 109     |     | Fan Back Stool, Black Fabric         | \$<br>76.00 | \$ | 103.00       | <b>\$</b> |
| 110     |     | Banana Stool, Black Leather          | \$<br>92.00 | \$ | 125.00       | \$        |
| 118     |     | Wire Back Stool, Grey Fabric         | \$<br>76.00 | \$ | 103.00       | \$        |
| C-BS-6  |     | Black Leather Bar Stool              | \$<br>96.00 | \$ | 130.00       | \$        |
| C-BS-7  |     | White Leather Bar Stool              | \$<br>96.00 | \$ | 130.00       | *         |
| C-BS-1  |     | Chrome Frame Bar Stool - Grey Seat   | \$<br>96.00 | \$ | 130.00       | \$        |
| C-BS-19 |     | Chrome Frame Bar Stool - White Seat  | \$<br>96.00 | \$ | 130.00       | \$        |
| C-BS-20 |     | Chrome Frame Bar Stool - Black Seat  | \$<br>96.00 | \$ | 130.00       | *         |
| C-BS-2  |     | Chrome Square Bar Stool – White Seat | \$<br>61.00 | \$ | 83.00        | \$        |
| C-BS-3  |     | Chrome Square Bar Stool – Black Seat | \$<br>61.00 | \$ | 83.00        | \$        |
| B-BS-18 |     | Chrome Square Bar Stool – Red Seat   | \$<br>61.00 | \$ | 83.00        | \$        |
| B-BS-11 |     | Hannah Bar Stool – White Seat        | \$<br>96.00 | \$ | 130.00       | \$        |