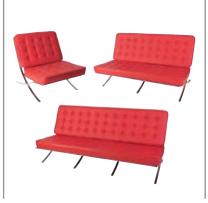

#### **BARCELONA LINE**

C-SS-24 Barcelona Black Sofa (3 seater)

C-SS-25 Barcelona Black Sofa (2 seater)

C-SS-26 Barcelona Black Single Chair

C-SS-28 Barcelona White Sofa (3 seater)C-SS-29 Barcelona White Sofa (2 seater)

C-SS-30 Barcelona White Single Chair

C-SS-32 Barcelona Red Sofa (3 seater)
C-SS-33 Barcelona Red Sofa (2 seater)

C-SS-34 Barcelona Red Single Chair

C-SS-27 Barcelona Black Foot StoolC-SS-31 Barcelona White Foot StoolC-SS-35 Barcelona Red Foot Stool