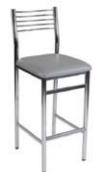

#### **Stools**

115 Drafting Stool, grey fabric 116 Drafting Stool, black fabric

106 Counter Stool, grey

117 Fan Back Stool, black leather 109 Fan Back Stool, black fabric

110 Banana Stool, black leather

118 Wire Back Stool, grey fabric

| STOOLS  |     |                                      |             |    |              |           |
|---------|-----|--------------------------------------|-------------|----|--------------|-----------|
| ITEM#   | QTY | DESCRIPTION                          | PRE-SHOW    | AF | TER DEADLINE | TOTAL     |
| 115     |     | Drafting Stool, Grey Fabric          | \$<br>73.00 | \$ | 99.00        | \$        |
| 116     |     | Drafting Stool, Black Fabric         | \$<br>73.00 | \$ | 99.00        | \$        |
| 106     |     | Counter Stool, Grey                  | \$<br>65.00 | \$ | 88.00        | *         |
| 117     |     | Fan Back Stool, Black Leather        | \$<br>89.00 | \$ | 121.00       | \$        |
| 109     |     | Fan Back Stool, Black Fabric         | \$<br>76.00 | \$ | 103.00       | <b>\$</b> |
| 110     |     | Banana Stool, Black Leather          | \$<br>92.00 | \$ | 125.00       | \$        |
| 118     |     | Wire Back Stool, Grey Fabric         | \$<br>76.00 | \$ | 103.00       | \$        |
| C-BS-6  |     | Black Leather Bar Stool              | \$<br>96.00 | \$ | 130.00       | \$        |
| C-BS-7  |     | White Leather Bar Stool              | \$<br>96.00 | \$ | 130.00       | *         |
| C-BS-1  |     | Chrome Frame Bar Stool - Grey Seat   | \$<br>96.00 | \$ | 130.00       | \$        |
| C-BS-19 |     | Chrome Frame Bar Stool - White Seat  | \$<br>96.00 | \$ | 130.00       | \$        |
| C-BS-20 |     | Chrome Frame Bar Stool - Black Seat  | \$<br>96.00 | \$ | 130.00       | *         |
| C-BS-2  |     | Chrome Square Bar Stool – White Seat | \$<br>61.00 | \$ | 83.00        | \$        |
| C-BS-3  |     | Chrome Square Bar Stool – Black Seat | \$<br>61.00 | \$ | 83.00        | \$        |
| B-BS-18 |     | Chrome Square Bar Stool – Red Seat   | \$<br>61.00 | \$ | 83.00        | \$        |
| B-BS-11 |     | Hannah Bar Stool – White Seat        | \$<br>96.00 | \$ | 130.00       | \$        |