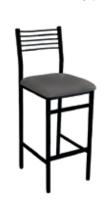

#### **Stools**

115 Drafting Stool, grey fabric 116 Drafting Stool, black fabric

106 Counter Stool, grey

117 Fan Back Stool, black leather 109 Fan Back Stool, black fabric

110 Banana Stool, black leather

118 Wire Back Stool, grey fabric

| STOOLS  |     |                                      |             |    |              |           |
|---------|-----|--------------------------------------|-------------|----|--------------|-----------|
| ITEM#   | QTY | DESCRIPTION                          | PRE-SHOW    | AF | TER DEADLINE | TOTAL     |
| 115     |     | Drafting Stool, Grey Fabric          | \$<br>73.00 | \$ | 99.00        | \$        |
| 116     |     | Drafting Stool, Black Fabric         | \$<br>73.00 | \$ | 99.00        | \$        |
| 106     |     | Counter Stool, Grey                  | \$<br>65.00 | \$ | 88.00        | *         |
| 117     |     | Fan Back Stool, Black Leather        | \$<br>89.00 | \$ | 121.00       | \$        |
| 109     |     | Fan Back Stool, Black Fabric         | \$<br>76.00 | \$ | 103.00       | <b>\$</b> |
| 110     |     | Banana Stool, Black Leather          | \$<br>92.00 | \$ | 125.00       | \$        |
| 118     |     | Wire Back Stool, Grey Fabric         | \$<br>76.00 | \$ | 103.00       | \$        |
| C-BS-6  |     | Black Leather Bar Stool              | \$<br>96.00 | \$ | 130.00       | \$        |
| C-BS-7  |     | White Leather Bar Stool              | \$<br>96.00 | \$ | 130.00       | *         |
| C-BS-1  |     | Chrome Frame Bar Stool - Grey Seat   | \$<br>96.00 | \$ | 130.00       | \$        |
| C-BS-19 |     | Chrome Frame Bar Stool - White Seat  | \$<br>96.00 | \$ | 130.00       | \$        |
| C-BS-20 |     | Chrome Frame Bar Stool - Black Seat  | \$<br>96.00 | \$ | 130.00       | *         |
| C-BS-2  |     | Chrome Square Bar Stool – White Seat | \$<br>61.00 | \$ | 83.00        | \$        |
| C-BS-3  |     | Chrome Square Bar Stool – Black Seat | \$<br>61.00 | \$ | 83.00        | \$        |
| B-BS-18 |     | Chrome Square Bar Stool – Red Seat   | \$<br>61.00 | \$ | 83.00        | \$        |
| B-BS-11 |     | Hannah Bar Stool – White Seat        | \$<br>96.00 | \$ | 130.00       | \$        |