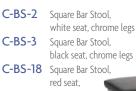

C-BS-1 Chrome Frame Bar Stool,

C-BS-18 Square Bar Stool,

C-BS-11 Hannah Bar Stool, white seat

C-BS-6 Black Leather Bar Stool

White Black

| STOOLS  |     |                                      |             |    |              |           |
|---------|-----|--------------------------------------|-------------|----|--------------|-----------|
| ITEM#   | QTY | DESCRIPTION                          | PRE-SHOW    | AF | TER DEADLINE | TOTAL     |
| 115     |     | Drafting Stool, Grey Fabric          | \$<br>73.00 | \$ | 99.00        | \$        |
| 116     |     | Drafting Stool, Black Fabric         | \$<br>73.00 | \$ | 99.00        | \$        |
| 106     |     | Counter Stool, Grey                  | \$<br>65.00 | \$ | 88.00        | *         |
| 117     |     | Fan Back Stool, Black Leather        | \$<br>89.00 | \$ | 121.00       | \$        |
| 109     |     | Fan Back Stool, Black Fabric         | \$<br>76.00 | \$ | 103.00       | <b>\$</b> |
| 110     |     | Banana Stool, Black Leather          | \$<br>92.00 | \$ | 125.00       | \$        |
| 118     |     | Wire Back Stool, Grey Fabric         | \$<br>76.00 | \$ | 103.00       | \$        |
| C-BS-6  |     | Black Leather Bar Stool              | \$<br>96.00 | \$ | 130.00       | \$        |
| C-BS-7  |     | White Leather Bar Stool              | \$<br>96.00 | \$ | 130.00       | *         |
| C-BS-1  |     | Chrome Frame Bar Stool - Grey Seat   | \$<br>96.00 | \$ | 130.00       | \$        |
| C-BS-19 |     | Chrome Frame Bar Stool - White Seat  | \$<br>96.00 | \$ | 130.00       | \$        |
| C-BS-20 |     | Chrome Frame Bar Stool - Black Seat  | \$<br>96.00 | \$ | 130.00       | *         |
| C-BS-2  |     | Chrome Square Bar Stool – White Seat | \$<br>61.00 | \$ | 83.00        | \$        |
| C-BS-3  |     | Chrome Square Bar Stool – Black Seat | \$<br>61.00 | \$ | 83.00        | \$        |
| B-BS-18 |     | Chrome Square Bar Stool – Red Seat   | \$<br>61.00 | \$ | 83.00        | \$        |
| B-BS-11 |     | Hannah Bar Stool – White Seat        | \$<br>96.00 | \$ | 130.00       | \$        |