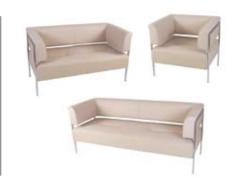

#### STRONCO LINE

C-SS-48 Stronco Open Back Sofa, black (3 seater)C-SS-49 Stronco Open Back Sofa, black (2 seater)

C-SS-50 Stronco Open Back Single Chair, black

C-SS-51 Stronco Open Back Sofa, mocha (3 seater)
 C-SS-52 Stronco Open Back Sofa, mocha (2 seater)
 C-SS-53 Stronco Open Back Single Chair, mocha

 Back Sofa, mocha (3 seater)
 C-SS-54
 Stronco Open Back Sofa, buttercream (3 seater)

 Back Sofa, mocha (2 seater)
 C-SS-55
 Stronco Open Back Sofa, buttercream (2 seater)

 Back Single Chair, mocha
 C-SS-56
 Stronco Open Back Single Chair, buttercream

| ITEM#    | QTY     | DESCRIPTION                                  |    | PRE-SHOW | AF | TER DEADLINE | TOTAL    |
|----------|---------|----------------------------------------------|----|----------|----|--------------|----------|
| C-SS-48  |         | Stronco open back sofa, 3 seater, black      | \$ | 413.00   | \$ | 558.00       | \$       |
| C-SS-51  |         | Stronco open back sofa, 3 seater, mocha      | \$ | 413.00   | \$ | 558.00       | \$       |
| C-SS-54  |         | Not Available                                | Ψ. |          |    | 000.00       | <u> </u> |
| C-SS-49  |         | Stronco open back love seat, 2 seater, black | \$ | 293.00   | \$ | 396.00       | \$       |
| C-SS-52  |         | Stronco open back love seat, 2 seater, mocha | \$ | 293.00   | \$ | 396.00       | \$       |
| C-SS-55  |         | Not Available                                |    |          |    |              | T        |
| C-SS-50  |         | Stronco open back single chair, black        | \$ | 213.00   | \$ | 288.00       | \$       |
| C-SS-53  |         | Stronco open back single chair, mocha        | \$ | 213.00   | \$ | 288.00       | \$       |
| C-SS-56  |         | Not Available                                |    |          |    |              |          |
| BARCELO  | NA LINE |                                              |    |          |    |              |          |
| C-SS-24  |         | Barcelona black sofa, 3 seater               | \$ | 413.00   | \$ | 558.00       | \$       |
| C-SS-28  |         | Barcelona white sofa, 3 seater               | \$ | 413.00   | \$ | 558.00       | \$       |
| C-SS-32  |         | Barcelona red sofa, 3 seater                 | \$ | 413.00   | \$ | 558.00       | \$       |
| C-SS-25  |         | Barcelona black sofa, 2 seater               | \$ | 293.00   | \$ | 396.00       | \$       |
| C-SS-29  |         | Barcelona white sofa, 2 seater               | \$ | 293.00   | \$ | 396.00       | \$       |
| C-SS-33  |         | Barcelona red sofa, 2 seater                 | \$ | 293.00   | \$ | 396.00       | \$       |
| C-SS-26  |         | Barcelona black single chair                 | \$ | 213.00   | \$ | 288.00       | \$       |
| C-SS-30  |         | Barcelona white single chair                 | \$ | 213.00   | \$ | 288.00       | \$       |
| C-SS-34  |         | Barcelona red single chair                   | \$ | 213.00   | \$ | 288.00       | \$       |
| C-SS-27  |         | Barcelona black foot stool                   | \$ | 138.00   | \$ | 187.00       | \$       |
| C-SS-31  |         | Barcelona white foot stool                   | \$ | 138.00   | \$ | 187.00       | \$       |
| C-SS-35  |         | Barcelona red foot stool                     | \$ | 138.00   | \$ | 187.00       | \$       |
| SQUARE L | INE     |                                              |    |          |    |              |          |
| C-SS-66  |         | Square, L-shaped back single chair, black    | \$ | 129.00   | \$ | 175.00       | \$       |
| C-SS-69  |         | Square, L-shaped back single chair, white    | \$ | 129.00   | \$ | 175.00       | \$       |
| C-SS-67  |         | Square back single chair, black              | \$ | 118.00   | \$ | 160.00       | \$       |
| C-SS-70  |         | Square back single chair, white              | \$ | 118.00   | \$ | 160.00       | \$       |
| C-SS-68  |         | Square, no back ottoman, black               | \$ | 102.00   | \$ | 138.00       | \$       |
| C-SS-71  |         | Square, no back ottoman, white               | \$ | 102.00   | \$ | 138.00       | \$       |
| ROUND BA | ACK TUB | CHAIRS                                       |    |          |    |              |          |
| C-SS-8   |         | Black leather round back tub Chair           | \$ | 138.00   | \$ | 187.00       | \$       |
| C-SS-74  |         | White leather round back tub Chair           | \$ | 138.00   | \$ | 187.00       | \$       |