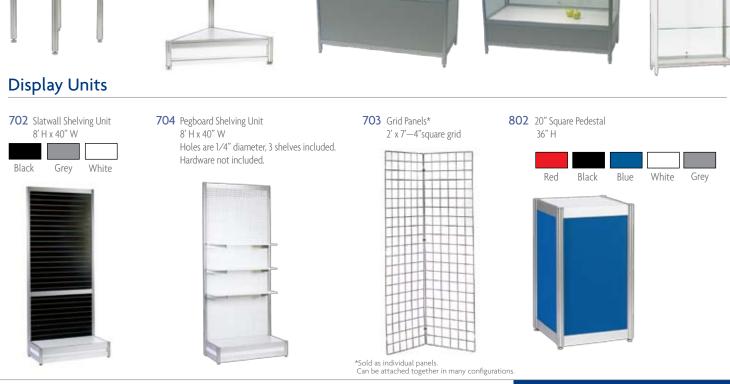

## Counters, Storage & Display Units Order Form

| SHOW       |                            | LANDSCAPE ONTARIO – CONGRES                                                                                                             | ss            |                        | D                                         | EADLINE   | DATE       | Decembe                        | December 17, 2014        |  |
|------------|----------------------------|-----------------------------------------------------------------------------------------------------------------------------------------|---------------|------------------------|-------------------------------------------|-----------|------------|--------------------------------|--------------------------|--|
| LOCATI     | ION                        | Toronto Congress Centre                                                                                                                 |               |                        |                                           | SHOW      | DATES      | January 6-                     | 8, 2015                  |  |
|            |                            | <u> </u>                                                                                                                                |               |                        |                                           |           |            | ,                              |                          |  |
| COMPA      | ANY                        |                                                                                                                                         |               |                        |                                           | В         | OOTH#      |                                |                          |  |
| ADDRE      | SS                         |                                                                                                                                         |               |                        |                                           |           |            |                                |                          |  |
| CITY       |                            | 1                                                                                                                                       | PROV / STATE  | ≣                      |                                           | POS       | TAL/ ZIP   |                                |                          |  |
| CONTA      | CT                         |                                                                                                                                         | TITLE         |                        |                                           | EM        | AIL        |                                |                          |  |
| TEL        |                            |                                                                                                                                         | EXT           |                        |                                           | F         | AX         |                                |                          |  |
| COUN       | TERS                       |                                                                                                                                         |               |                        |                                           |           |            |                                |                          |  |
| ITEM #     | QTY                        | DESCRIPTION                                                                                                                             |               |                        | PRE-S                                     | HOW       | AFTI       | ER DEADLINE                    | TOTAL                    |  |
| 603        |                            | Counter Storage Unit – 42"Hx42"Wx                                                                                                       | x18"D, White  | only                   | \$ 1                                      | 37.00     | \$         | 185.00                         | \$                       |  |
| 803        |                            | Counter Storage Unit – 41"Hx41"W                                                                                                        |               |                        | \$ 1                                      | 72.00     | \$         | 233.00                         | \$                       |  |
| 803        |                            | Red Blue Grey                                                                                                                           | Black         |                        | φι                                        | 72.00     | Ψ          | 233.00                         | Ψ                        |  |
| 804        |                            | Curved Storage Counter – 41"Hx60                                                                                                        | Black         | White                  | \$ 2                                      | 97.00     | \$         | 401.00                         | \$                       |  |
| 801        |                            | U-Shaped Counter, open back – 41                                                                                                        | "H<br>Black   | White                  | \$ 3                                      | 96.00     | \$         | 535.00                         | \$                       |  |
| COMP       | UTER                       | & BAG STANDS                                                                                                                            |               |                        |                                           |           |            |                                |                          |  |
| ITEM#      | QT                         | DESCRIPTION                                                                                                                             |               |                        | PRE-SHOV                                  | I         | AFTER      | DEADLINE                       | TOTAL                    |  |
| 601        |                            | Computer Stand – 41"H                                                                                                                   |               | :                      | \$ 139.0                                  | 0         | \$ 18      | 88.00                          | \$                       |  |
| 701        |                            | Bag Stand Holder                                                                                                                        |               | ;                      | \$ 104.0                                  | 0         | \$ 14      | 1.00                           | \$                       |  |
| GLASS      | S SHO                      | WCASES                                                                                                                                  |               |                        |                                           |           |            |                                |                          |  |
| ITEM#      | QT                         | DESCRIPTION                                                                                                                             |               | ı                      | PRE-SHOV                                  | I         | AFTER      | DEADLINE                       | TOTAL                    |  |
| SH-C1      |                            | Glass Display Case (1/3 view)                                                                                                           |               | :                      | \$ 335.0                                  |           |            | 3.00                           | \$                       |  |
| SH-C2      |                            | Glass Display Case (full view)                                                                                                          |               |                        | \$ 378.0<br>\$ 257.0                      |           |            | 1.00                           | \$                       |  |
| SH-F1      |                            | Tower Showcase                                                                                                                          |               |                        | \$ 357.0                                  | U         | \$ 48      | 32.00                          | \$                       |  |
| DISPL      | AY UN                      | IITS                                                                                                                                    |               |                        |                                           |           |            |                                |                          |  |
| ITEM#      | QTY                        | DESCRIPTION                                                                                                                             |               |                        | PRE-S                                     | HOW       | AFTE       | R DEADLINE                     | TOTAL                    |  |
| 702        |                            | Slatwall Shelving Unit - 8'Hx40"W  Black Grey White                                                                                     | Maple         |                        | \$ 393                                    | 3.00      | \$         | 531.00                         | \$                       |  |
| 704        |                            | Pegboard Shelving Unit – 8'Hx40"W                                                                                                       | 1             |                        | \$ 35                                     | 7.00      | \$         | 482.00                         | \$                       |  |
| 703        |                            | Grid Panels – 2'x7' (4" square grid)                                                                                                    |               |                        | \$ 79.                                    | 00        | \$         | 107.00                         | \$                       |  |
| 802        |                            | 20" Square Pedestal – 36"H  Black Grey White                                                                                            | Blue          | Red                    | \$ 13                                     | 1.00      | \$         | 177.00                         | \$                       |  |
| PAYM       | ENT                        | ***Pre-show prices are only applicable                                                                                                  | if payment is | receiv                 | ved prior t                               | o deadlir | ne date*   | **                             |                          |  |
|            |                            | mplete a credit card authorization form if you are pa                                                                                   |               |                        |                                           |           | SUB T      |                                |                          |  |
| VISA       |                            | MC AMEX CHQ                                                                                                                             |               |                        |                                           |           |            | % HST                          |                          |  |
|            |                            |                                                                                                                                         |               |                        |                                           |           |            | OTAL                           |                          |  |
| CARD NUM   | MBER                       |                                                                                                                                         |               | EXF                    | PIRY DATE                                 | Į.        |            |                                |                          |  |
|            |                            | derstand the Terms & Conditions of my agreement                                                                                         |               |                        |                                           |           |            | DATE                           | HST# R129612164          |  |
|            | ONDITION<br>ust be paid in | S<br>full 7 days prior to show set-up.                                                                                                  | •             | Refunds w<br>A 70% ref | rill not be given on fund will be allowed |           | d on-site. | DATE                           | et-up, excluding display |  |
| No cheques | will be accep              | tion of the show, unless otherwise stated.<br>ted on-site.<br>ne deadline date will be processed at the stated "After Deadline Date" pr | •             |                        | discrepancies mus                         |           |            | g.<br>the selection on your be | ehalf.                   |  |