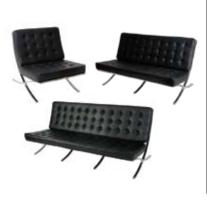

#### **BARCELONA LINE**

C-SS-24 Barcelona Black Sofa (3 seater)

C-SS-25 Barcelona Black Sofa (2 seater)

C-SS-26 Barcelona Black Single Chair

C-SS-28 Barcelona White Sofa (3 seater)C-SS-29 Barcelona White Sofa (2 seater)

C-SS-30 Barcelona White Single Chair

C-SS-32 Barcelona Red Sofa (3 seater)
C-SS-33 Barcelona Red Sofa (2 seater)

C-SS-34 Barcelona Red Single Chair

C-SS-27 Barcelona Black Foot StoolC-SS-31 Barcelona White Foot StoolC-SS-35 Barcelona Red Foot Stool