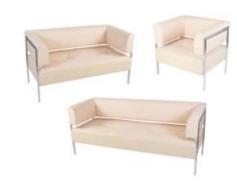

#### STRONCO LINE

C-SS-48 Stronco Open Back Sofa, black (3 seater)C-SS-49 Stronco Open Back Sofa, black (2 seater)

C-SS-50 Stronco Open Back Single Chair, black

C-SS-51 Stronco Open Back Sofa, mocha (3 seater)
 C-SS-52 Stronco Open Back Sofa, mocha (2 seater)
 C-SS-53 Stronco Open Back Single Chair, mocha

 Back Sofa, mocha (3 seater)
 C-SS-54
 Stronco Open Back Sofa, buttercream (3 seater)

 Back Sofa, mocha (2 seater)
 C-SS-55
 Stronco Open Back Sofa, buttercream (2 seater)

 Back Single Chair, mocha
 C-SS-56
 Stronco Open Back Single Chair, buttercream

| ITEM#    | QTY     | DESCRIPTION                                  |    | PRE-SHOW | AF | TER DEADLINE | TOTAL    |
|----------|---------|----------------------------------------------|----|----------|----|--------------|----------|
| C-SS-48  |         | Stronco open back sofa, 3 seater, black      | \$ | 413.00   | \$ | 558.00       | \$       |
| C-SS-51  |         | Stronco open back sofa, 3 seater, mocha      | \$ | 413.00   | \$ | 558.00       | \$       |
| C-SS-54  |         | Not Available                                | Ψ. |          |    | 000.00       | <u> </u> |
| C-SS-49  |         | Stronco open back love seat, 2 seater, black | \$ | 293.00   | \$ | 396.00       | \$       |
| C-SS-52  |         | Stronco open back love seat, 2 seater, mocha | \$ | 293.00   | \$ | 396.00       | \$       |
| C-SS-55  |         | Not Available                                |    |          |    |              | T        |
| C-SS-50  |         | Stronco open back single chair, black        | \$ | 213.00   | \$ | 288.00       | \$       |
| C-SS-53  |         | Stronco open back single chair, mocha        | \$ | 213.00   | \$ | 288.00       | \$       |
| C-SS-56  |         | Not Available                                |    |          |    |              |          |
| BARCELO  | NA LINE |                                              |    |          |    |              |          |
| C-SS-24  |         | Barcelona black sofa, 3 seater               | \$ | 413.00   | \$ | 558.00       | \$       |
| C-SS-28  |         | Barcelona white sofa, 3 seater               | \$ | 413.00   | \$ | 558.00       | \$       |
| C-SS-32  |         | Barcelona red sofa, 3 seater                 | \$ | 413.00   | \$ | 558.00       | \$       |
| C-SS-25  |         | Barcelona black sofa, 2 seater               | \$ | 293.00   | \$ | 396.00       | \$       |
| C-SS-29  |         | Barcelona white sofa, 2 seater               | \$ | 293.00   | \$ | 396.00       | \$       |
| C-SS-33  |         | Barcelona red sofa, 2 seater                 | \$ | 293.00   | \$ | 396.00       | \$       |
| C-SS-26  |         | Barcelona black single chair                 | \$ | 213.00   | \$ | 288.00       | \$       |
| C-SS-30  |         | Barcelona white single chair                 | \$ | 213.00   | \$ | 288.00       | \$       |
| C-SS-34  |         | Barcelona red single chair                   | \$ | 213.00   | \$ | 288.00       | \$       |
| C-SS-27  |         | Barcelona black foot stool                   | \$ | 138.00   | \$ | 187.00       | \$       |
| C-SS-31  |         | Barcelona white foot stool                   | \$ | 138.00   | \$ | 187.00       | \$       |
| C-SS-35  |         | Barcelona red foot stool                     | \$ | 138.00   | \$ | 187.00       | \$       |
| SQUARE L | INE     |                                              |    |          |    |              |          |
| C-SS-66  |         | Square, L-shaped back single chair, black    | \$ | 129.00   | \$ | 175.00       | \$       |
| C-SS-69  |         | Square, L-shaped back single chair, white    | \$ | 129.00   | \$ | 175.00       | \$       |
| C-SS-67  |         | Square back single chair, black              | \$ | 118.00   | \$ | 160.00       | \$       |
| C-SS-70  |         | Square back single chair, white              | \$ | 118.00   | \$ | 160.00       | \$       |
| C-SS-68  |         | Square, no back ottoman, black               | \$ | 102.00   | \$ | 138.00       | \$       |
| C-SS-71  |         | Square, no back ottoman, white               | \$ | 102.00   | \$ | 138.00       | \$       |
| ROUND BA | ACK TUB | CHAIRS                                       |    |          |    |              |          |
| C-SS-8   |         | Black leather round back tub Chair           | \$ | 138.00   | \$ | 187.00       | \$       |
| C-SS-74  |         | White leather round back tub Chair           | \$ | 138.00   | \$ | 187.00       | \$       |