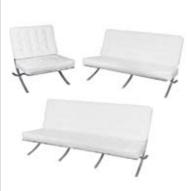

#### **BARCELONA LINE**

C-SS-24 Barcelona Black Sofa (3 seater)

C-SS-25 Barcelona Black Sofa (2 seater)

C-SS-26 Barcelona Black Single Chair

C-SS-28 Barcelona White Sofa (3 seater)C-SS-29 Barcelona White Sofa (2 seater)

C-SS-30 Barcelona White Single Chair

C-SS-32 Barcelona Red Sofa (3 seater)
C-SS-33 Barcelona Red Sofa (2 seater)

C-SS-34 Barcelona Red Single Chair

C-SS-27 Barcelona Black Foot StoolC-SS-31 Barcelona White Foot StoolC-SS-35 Barcelona Red Foot Stool