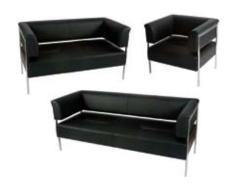

#### STRONCO LINE

C-SS-48 Stronco Open Back Sofa, black (3 seater)C-SS-49 Stronco Open Back Sofa, black (2 seater)

C-SS-50 Stronco Open Back Single Chair, black

C-SS-51 Stronco Open Back Sofa, mocha (3 seater)
 C-SS-52 Stronco Open Back Sofa, mocha (2 seater)
 C-SS-53 Stronco Open Back Single Chair, mocha

 Back Sofa, mocha (3 seater)
 C-SS-54
 Stronco Open Back Sofa, buttercream (3 seater)

 Back Sofa, mocha (2 seater)
 C-SS-55
 Stronco Open Back Sofa, buttercream (2 seater)

 Back Single Chair, mocha
 C-SS-56
 Stronco Open Back Single Chair, buttercream

| ITEM#    | QTY     | DESCRIPTION                                  |    | PRE-SHOW | AF | TER DEADLINE | TOTAL    |
|----------|---------|----------------------------------------------|----|----------|----|--------------|----------|
| C-SS-48  |         | Stronco open back sofa, 3 seater, black      | \$ | 413.00   | \$ | 558.00       | \$       |
| C-SS-51  |         | Stronco open back sofa, 3 seater, mocha      | \$ | 413.00   | \$ | 558.00       | \$       |
| C-SS-54  |         | Not Available                                | Ψ. |          |    | 000.00       | <u> </u> |
| C-SS-49  |         | Stronco open back love seat, 2 seater, black | \$ | 293.00   | \$ | 396.00       | \$       |
| C-SS-52  |         | Stronco open back love seat, 2 seater, mocha | \$ | 293.00   | \$ | 396.00       | \$       |
| C-SS-55  |         | Not Available                                |    |          |    |              | T        |
| C-SS-50  |         | Stronco open back single chair, black        | \$ | 213.00   | \$ | 288.00       | \$       |
| C-SS-53  |         | Stronco open back single chair, mocha        | \$ | 213.00   | \$ | 288.00       | \$       |
| C-SS-56  |         | Not Available                                |    |          |    |              |          |
| BARCELO  | NA LINE |                                              |    |          |    |              |          |
| C-SS-24  |         | Barcelona black sofa, 3 seater               | \$ | 413.00   | \$ | 558.00       | \$       |
| C-SS-28  |         | Barcelona white sofa, 3 seater               | \$ | 413.00   | \$ | 558.00       | \$       |
| C-SS-32  |         | Barcelona red sofa, 3 seater                 | \$ | 413.00   | \$ | 558.00       | \$       |
| C-SS-25  |         | Barcelona black sofa, 2 seater               | \$ | 293.00   | \$ | 396.00       | \$       |
| C-SS-29  |         | Barcelona white sofa, 2 seater               | \$ | 293.00   | \$ | 396.00       | \$       |
| C-SS-33  |         | Barcelona red sofa, 2 seater                 | \$ | 293.00   | \$ | 396.00       | \$       |
| C-SS-26  |         | Barcelona black single chair                 | \$ | 213.00   | \$ | 288.00       | \$       |
| C-SS-30  |         | Barcelona white single chair                 | \$ | 213.00   | \$ | 288.00       | \$       |
| C-SS-34  |         | Barcelona red single chair                   | \$ | 213.00   | \$ | 288.00       | \$       |
| C-SS-27  |         | Barcelona black foot stool                   | \$ | 138.00   | \$ | 187.00       | \$       |
| C-SS-31  |         | Barcelona white foot stool                   | \$ | 138.00   | \$ | 187.00       | \$       |
| C-SS-35  |         | Barcelona red foot stool                     | \$ | 138.00   | \$ | 187.00       | \$       |
| SQUARE L | INE     |                                              |    |          |    |              |          |
| C-SS-66  |         | Square, L-shaped back single chair, black    | \$ | 129.00   | \$ | 175.00       | \$       |
| C-SS-69  |         | Square, L-shaped back single chair, white    | \$ | 129.00   | \$ | 175.00       | \$       |
| C-SS-67  |         | Square back single chair, black              | \$ | 118.00   | \$ | 160.00       | \$       |
| C-SS-70  |         | Square back single chair, white              | \$ | 118.00   | \$ | 160.00       | \$       |
| C-SS-68  |         | Square, no back ottoman, black               | \$ | 102.00   | \$ | 138.00       | \$       |
| C-SS-71  |         | Square, no back ottoman, white               | \$ | 102.00   | \$ | 138.00       | \$       |
| ROUND BA | ACK TUB | CHAIRS                                       |    |          |    |              |          |
| C-SS-8   |         | Black leather round back tub Chair           | \$ | 138.00   | \$ | 187.00       | \$       |
| C-SS-74  |         | White leather round back tub Chair           | \$ | 138.00   | \$ | 187.00       | \$       |